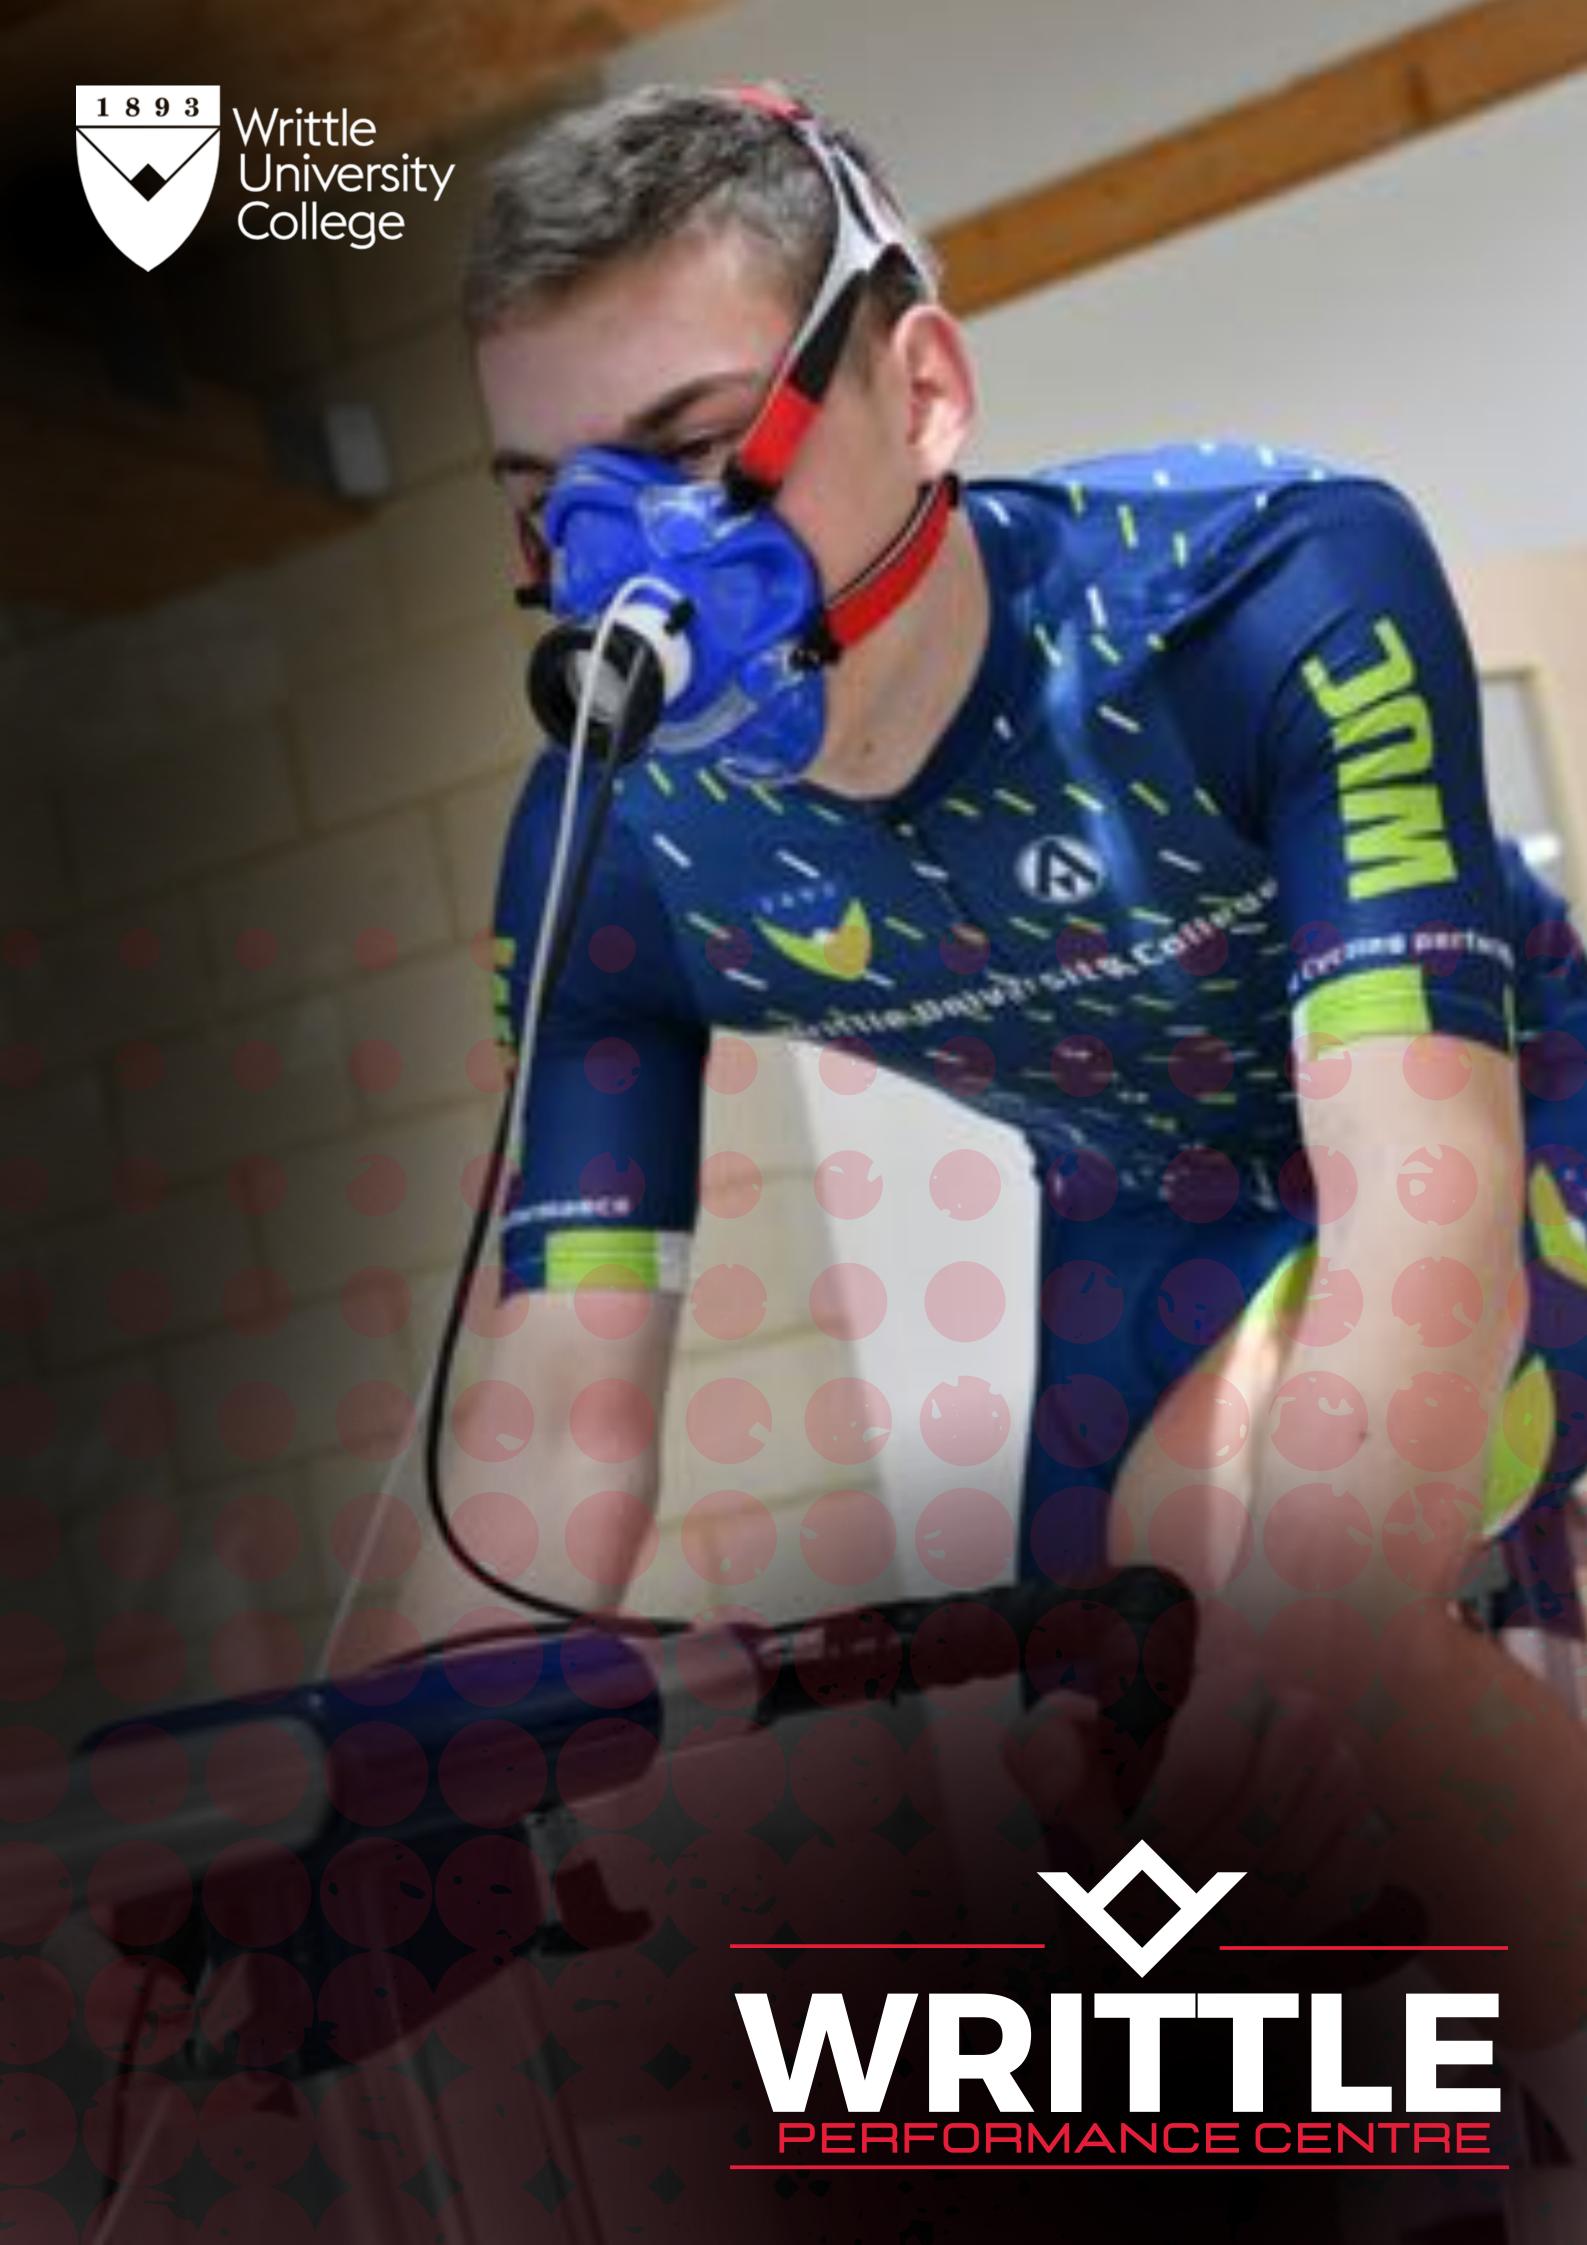

#### **Laboratory testing**

Our standard laboratory testing involves completing an incremental cycle or incremental treadmill test.

From the tests, we can determine your maximal aerobic capacity and the power associated with that point and lots more. After your visit, you will receive a comprehensive report, detailing your physiological response to each stage/intensity of the test.