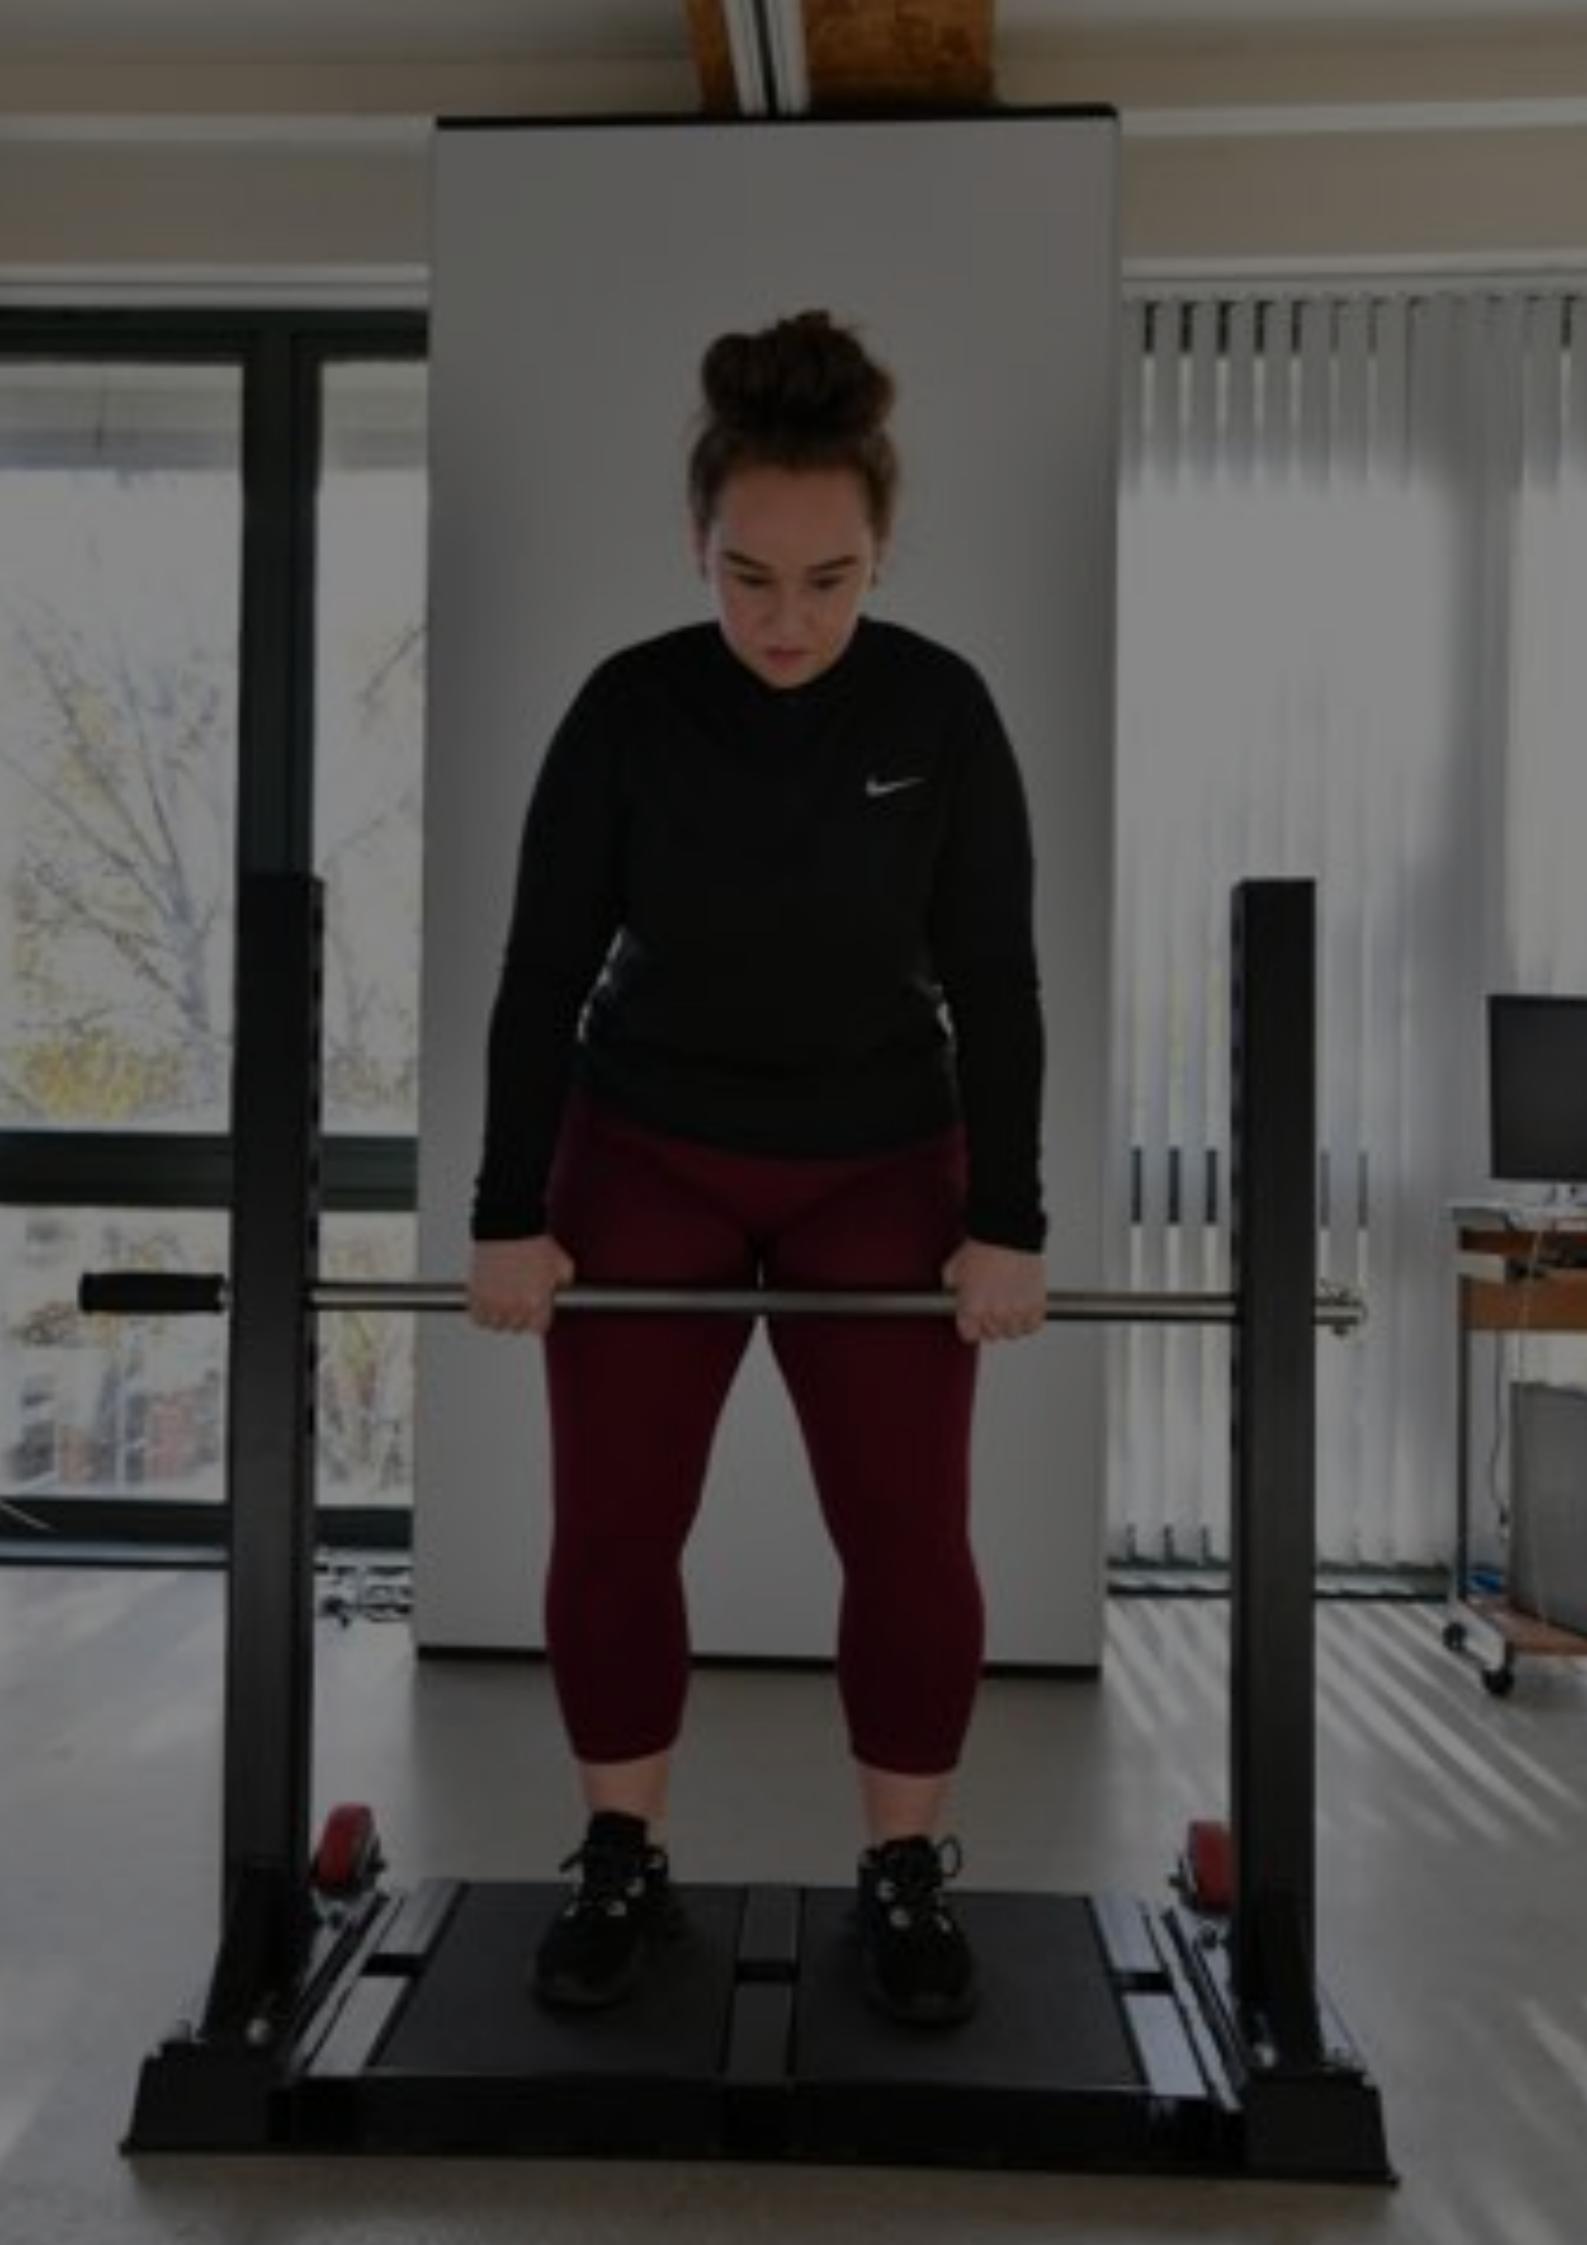

#### **Laboratory testing**

Our standard laboratory testing involves completing an incremental cycle or incremental treadmill test.

From the tests, we can determine your maximal aerobic capacity and the power associated with that point and lots more. After your visit, you will receive a comprehensive report, detailing your physiological response to each stage/intensity of the test.