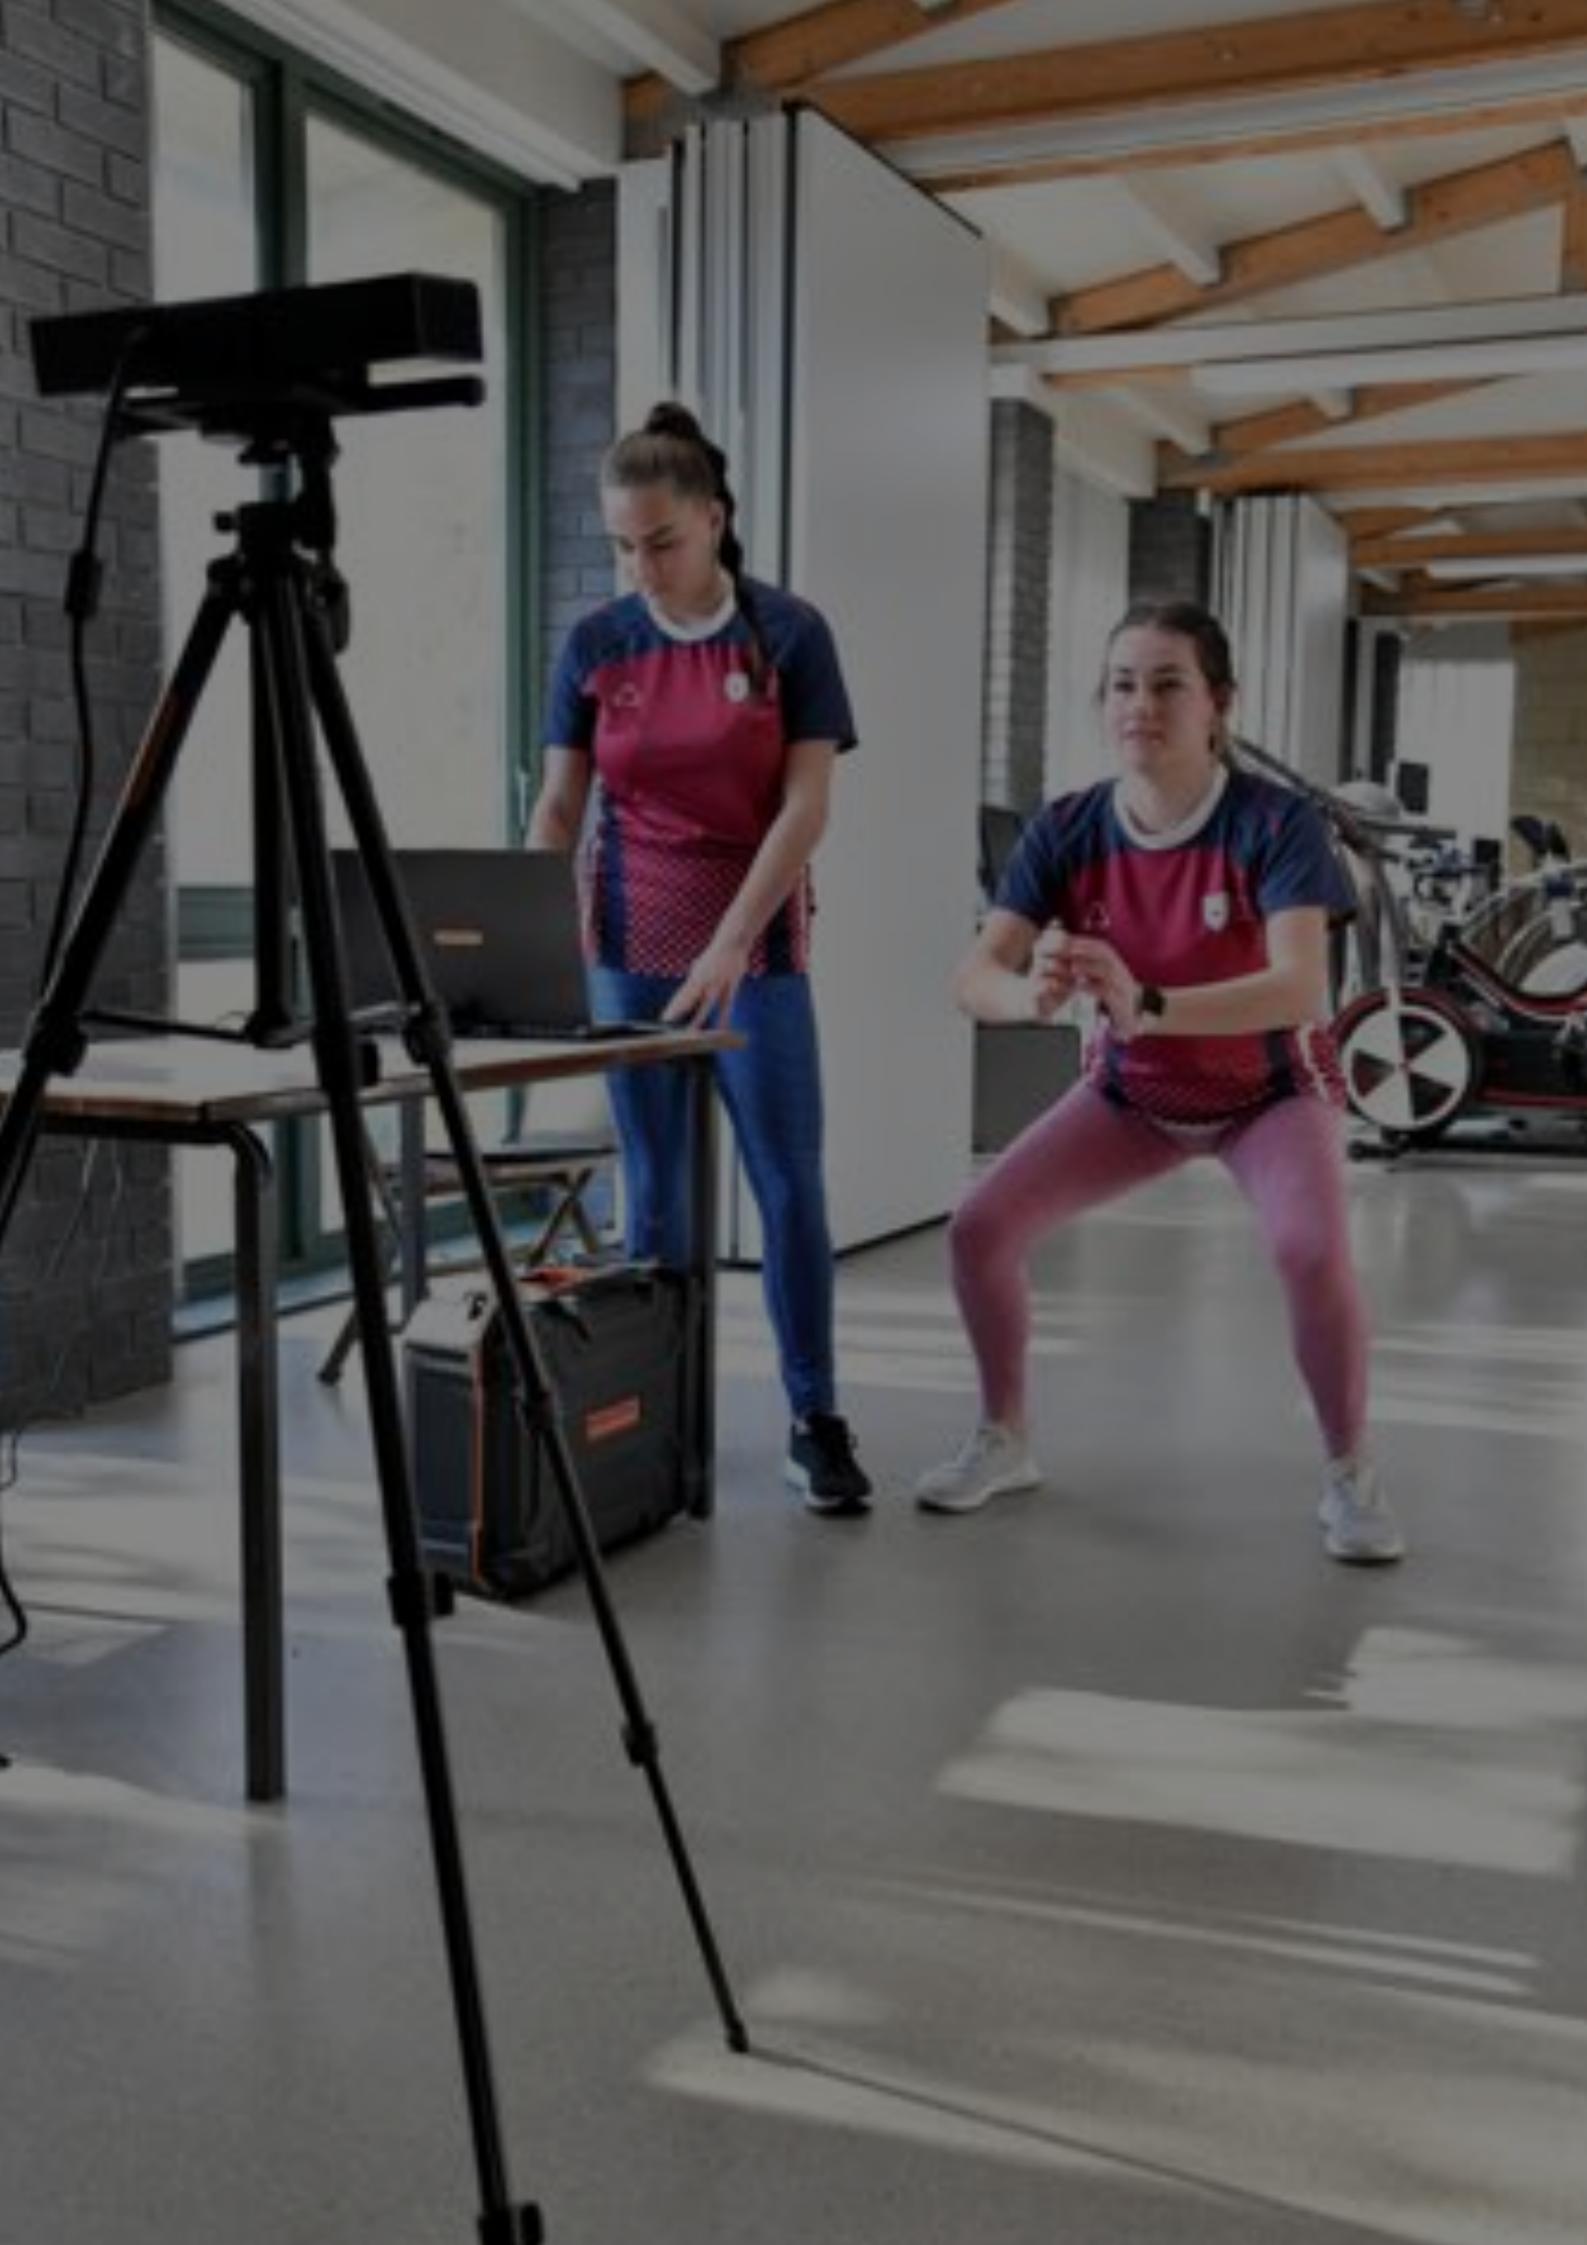

#### **Performance Analysis**

To achieve continued success, coaches and players need to understand what game plans, strategies and changes have been successful or unsuccessful.

Using Sport Performance Analysis these observations are based on measured statistics rather than guess work or gut feeling, thus giving a more accurate measure, and we can help you with this in our centre.